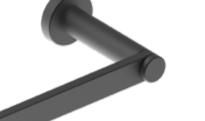

60.008 A

Towel Rail

**T** 15 / 30

I**T** 75

415 615 765

60.008 B

**Towel Rail** 

400 600 750 **T** 15/30

**17** 415 615 765 I**T** 121