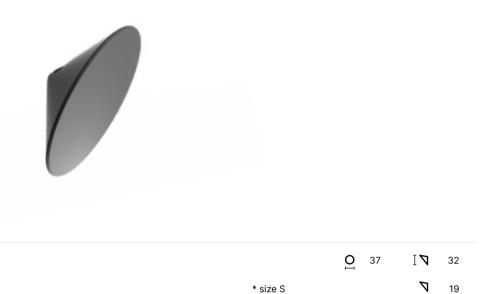

| 40.018 B    |          | <b>O</b> 80 | $\sigma$ I     | 69 |
|-------------|----------|-------------|----------------|----|
| Wall Hanger | * size L |             | $\overline{Z}$ | 40 |

Rujzdesign

40.018 A