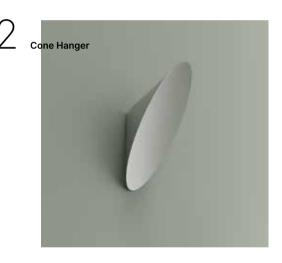

## Cone Hanger

Explore the captivating allure of a cone-shaped hanger design, a prime example of how minimalist principles can be artfully woven into everyday objects, elevating them to statements of timeless style.