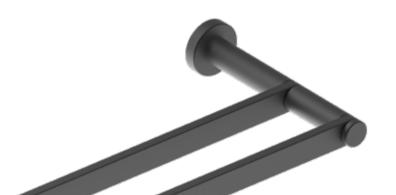

60.008 A

Towel Rail

**T** 15 / 30

I**T** 75

415 615 765

60.008 B

**Towel Rail** 

400 600 750 **T** 15/30

**17** 415 615 765 I**T** 121