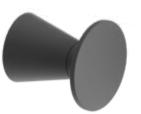

| 40.020    | Ф | 40 | ΙΗ | 40 |
|-----------|---|----|----|----|
| Wall Hook |   |    | Ħ  | 28 |

| 718.07/1 | Ө | 40 | ΙH | 40 |
|----------|---|----|----|----|
| Knob     |   |    | H  | 28 |

| 718.07 | 192 | Τ          | 40 |
|--------|-----|------------|----|
| Handle | 232 | Ι <b>Τ</b> | 28 |