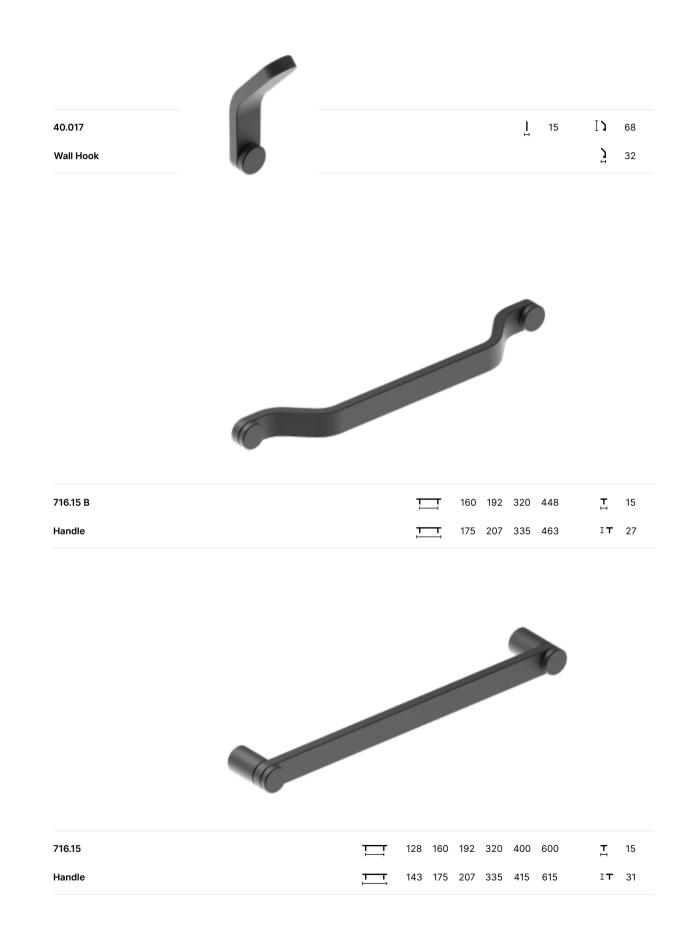

60.008 A

Towel Rail

**T** 15 / 30

I**T** 75

415 615 765

60.008 B

**Towel Rail** 

400 600 750 **T** 15/30

**17** 415 615 765 I**T** 121