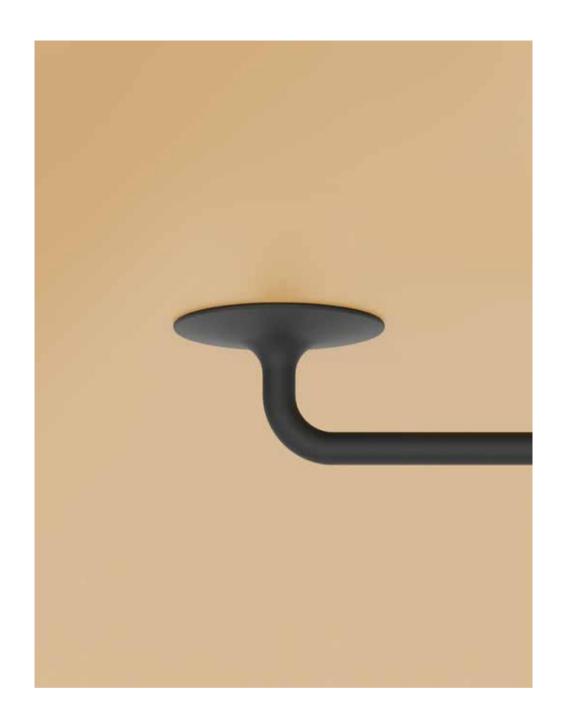

## Cone Hanger

Explore the captivating allure of a cone-shaped hanger design, a prime example of how minimalist principles can be artfully woven into everyday objects, elevating them to statements of timeless style.

| 40.018 B    |          | <b>O</b> 80 | $\sigma$ I     | 69 |
|-------------|----------|-------------|----------------|----|
| Wall Hanger | * size L |             | $\overline{Z}$ | 40 |

Rujzdesign

40.018 A