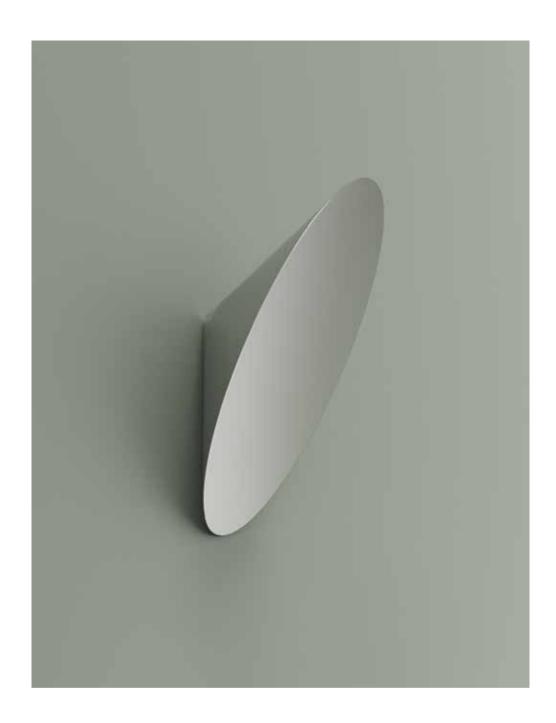

## Cone Hanger

Explore the captivating allure of a cone-shaped hanger design, a prime example of how minimalist principles can be artfully woven into everyday objects, elevating them to statements of timeless style.

| 40.018 B    |          | <b>O</b> 80 | $\sigma$ I     | 69 |
|-------------|----------|-------------|----------------|----|
| Wall Hanger | * size L |             | $\overline{Z}$ | 40 |

Rujzdesign

40.018 A

Wall Hanger