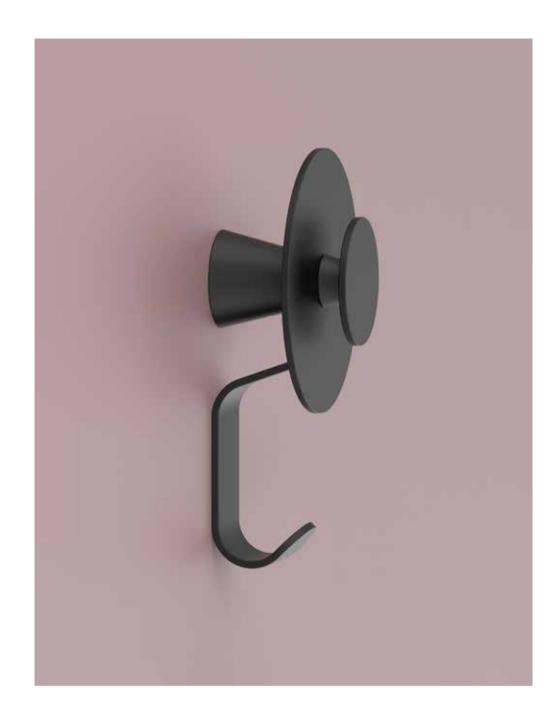

#### Blend Collection

These handles distinguish themselves by simultaneously accentuating and blending with your furniture, seamlessly complementing various styles in settings that span from modern to traditional.

| 40.020    | Ф | 40 | ΙΗ | 40 |
|-----------|---|----|----|----|
| Wall Hook |   |    | Ħ  | 28 |

| 718.07/1 | Ө | 40 | ΙH | 40 |
|----------|---|----|----|----|
| Knob     |   |    | H  | 28 |

| 718.07 | 192 | Τ          | 40 |
|--------|-----|------------|----|
| Handle | 232 | Ι <b>Τ</b> | 28 |