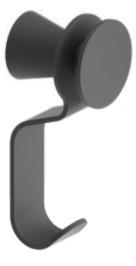

| 40.020    | Ф | 40 | ΙΗ | 40 |
|-----------|---|----|----|----|
| Wall Hook |   |    | Ħ  | 28 |

| 718.07/1 | Ө | 40 | ΙH | 40 |
|----------|---|----|----|----|
| Knob     |   |    | H  | 28 |

| 718.07 | 192 | Τ          | 40 |
|--------|-----|------------|----|
| Handle | 232 | Ι <b>Τ</b> | 28 |