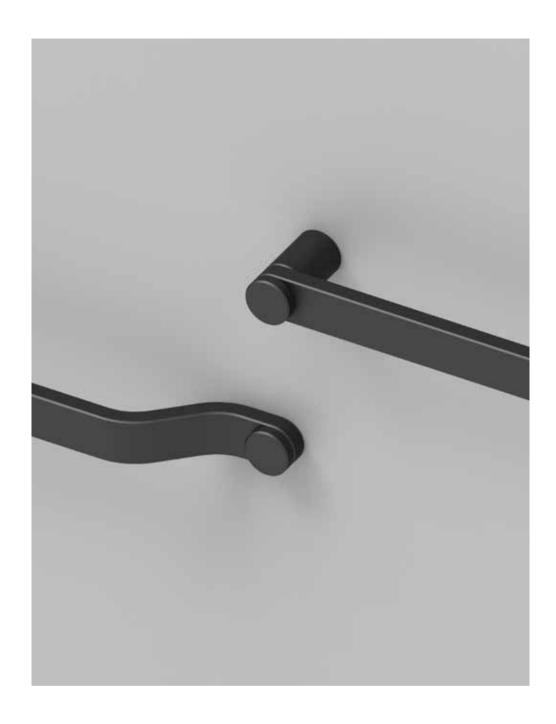

#### Blend Collection

These handles distinguish themselves by simultaneously accentuating and blending with your furniture, seamlessly complementing various styles in settings that span from modern to traditional.