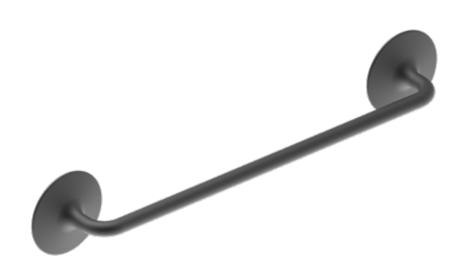

60.008 A

Towel Rail

**T** 15 / 30

I**T** 75

415 615 765

60.008 B

**Towel Rail** 

400 600 750 **T** 15/30

**17** 415 615 765 I**T** 121