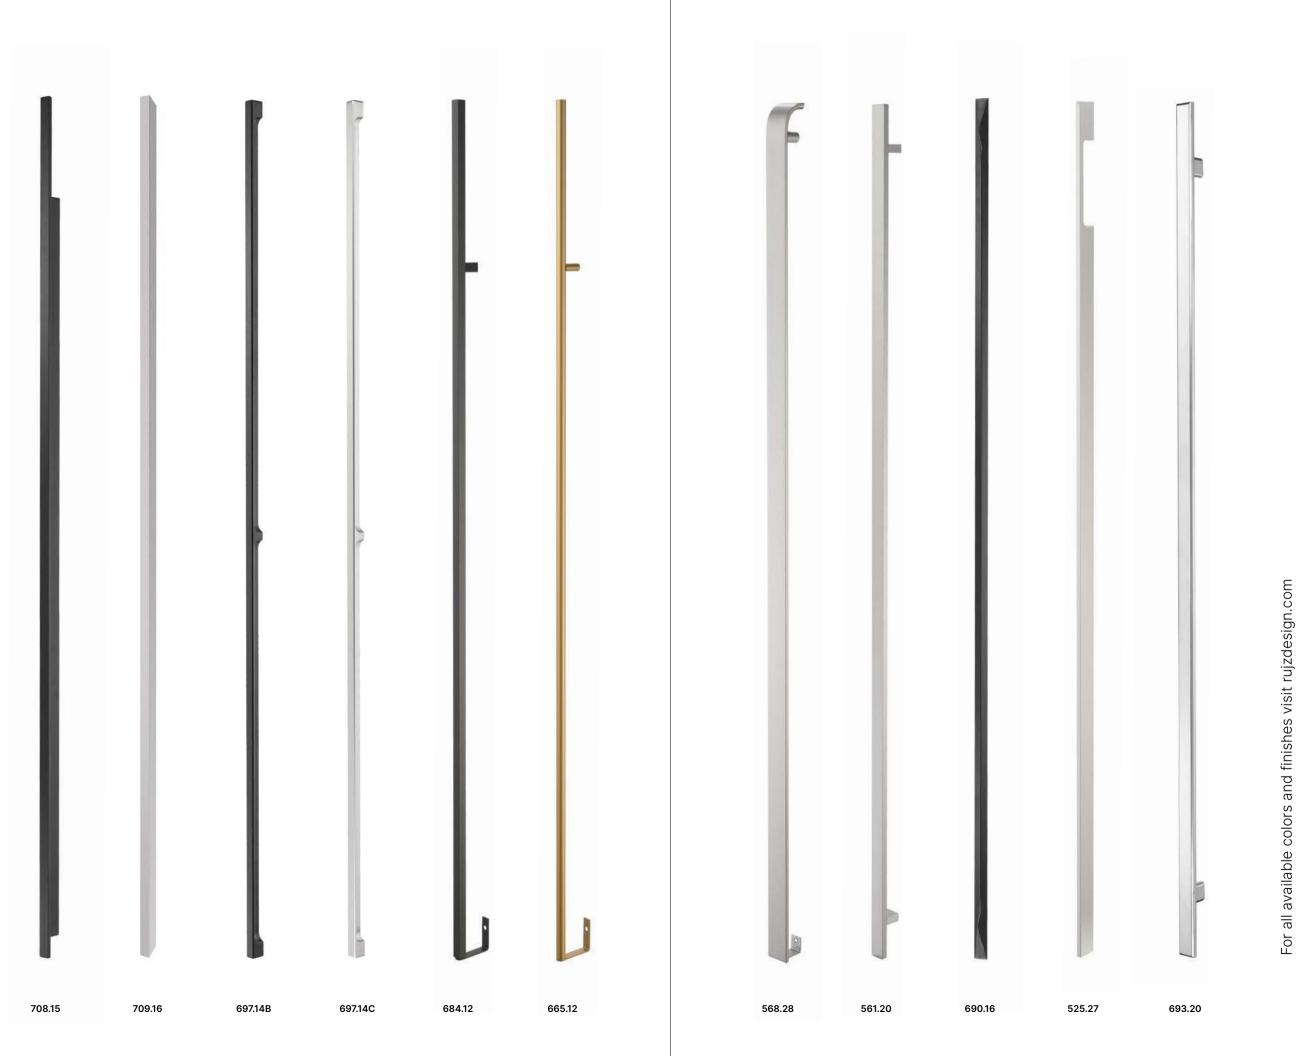

# Upright

With its minimalist charm, this handle is a practical and stylish accessory that can enhance the functionality and appearance of your wardrobe closet greatly. 
 708.15
 T
 2× 448
 T
 15

 T
 1100
 I T
 26

697.14B

697.14C

## Stealth

This profile handle features a slender and streamlined design that creates a minimalist and elegant look. It makes it easy to grip and handle, and adds a touch of elegance to any space as well. 690.16 <u>T</u> 2× 352 <u>T</u> 16 <u>T</u> 1100 IT 22