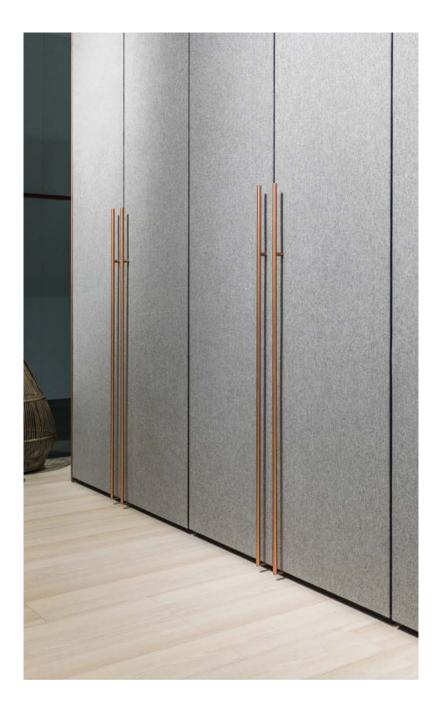

# Upright

With its minimalist charm, this handle is a practical and stylish accessory that can enhance the functionality and appearance of your wardrobe closet greatly. 
 708.15
 T
 2× 448
 T
 15

 T
 1100
 I T
 26