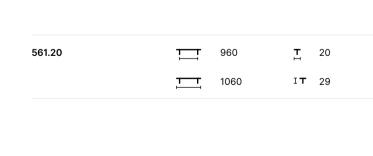

## Curved

The curved design of this handle is a versatile addition to any space. It complements any style and can be used in a variety of settings, from modern to traditional. Its understated elegance adds a touch of sophistication to any room without overpowering the existing decor.