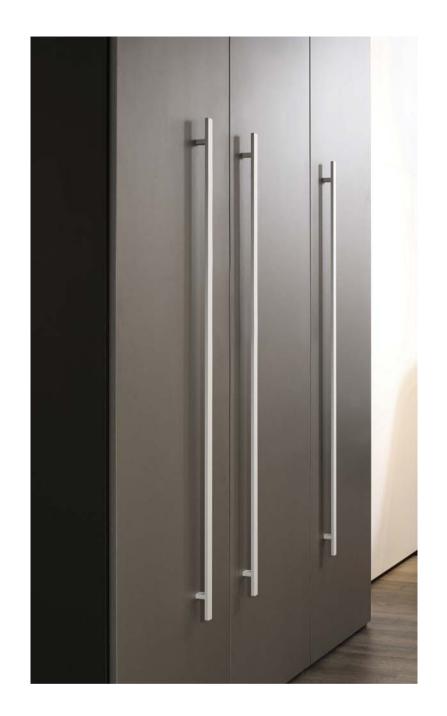

## Curved

The curved design of this handle is a versatile addition to any space. It complements any style and can be used in a variety of settings, from modern to traditional. Its understated elegance adds a touch of sophistication to any room without overpowering the existing decor.