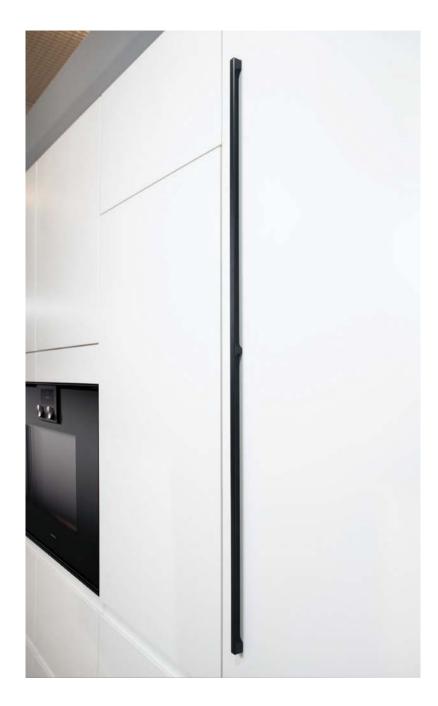

#### Line

Clean lines and sleek design create a look that is both modern and timeless, making it a versatile option that can be used in a variety of settings. This handle can be used in vertical and horizontal setups, thus allowing for a wide range of possible applications.

697.14B

697.14C