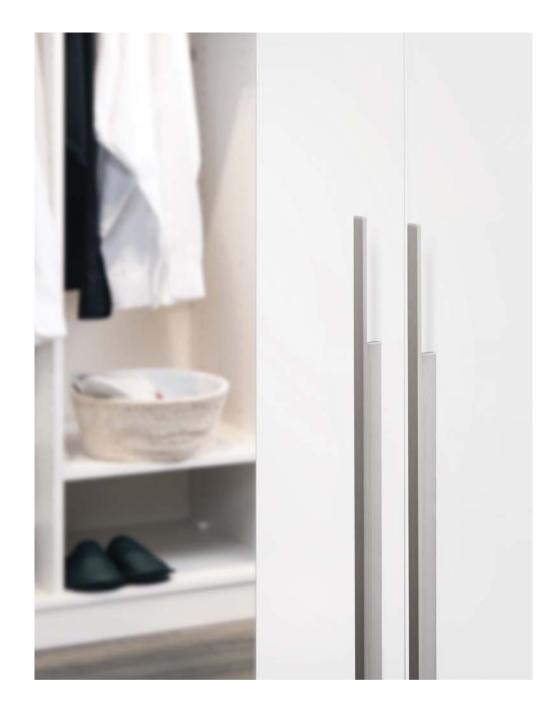

## Stealth

This profile handle features a slender and streamlined design that creates a minimalist and elegant look. It makes it easy to grip and handle, and adds a touch of elegance to any space as well. 690.16 <u>T</u> 2× 352 <u>T</u> 16 <u>T</u> 1100 IT 22