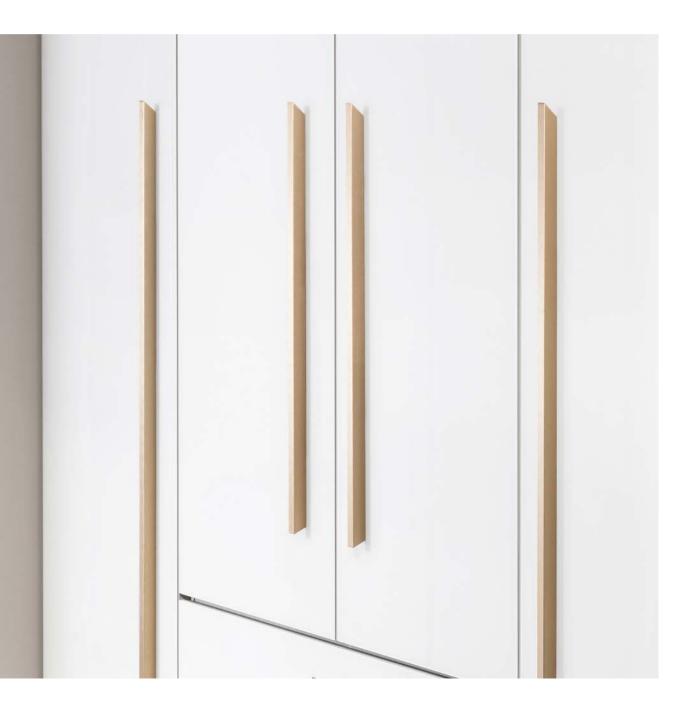

# Upright

With its minimalist charm, this handle is a practical and stylish accessory that can enhance the functionality and appearance of your wardrobe closet greatly. 
 708.15
 T
 2× 448
 T
 15

 T
 1100
 I T
 26

#### Line

Clean lines and sleek design create a look that is both modern and timeless, making it a versatile option that can be used in a variety of settings. This handle can be used in vertical and horizontal setups, thus allowing for a wide range of possible applications.