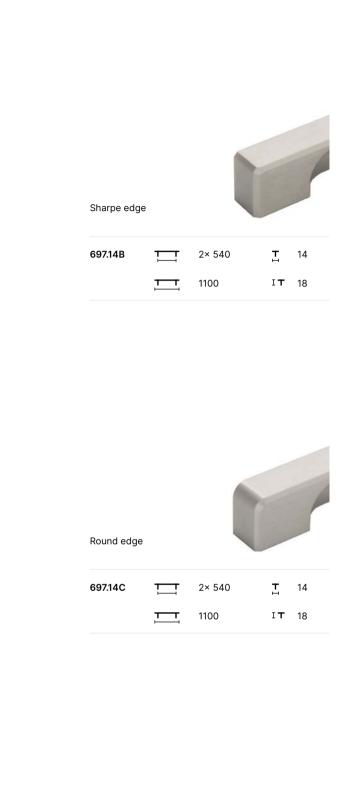

#### Line

Clean lines and sleek design create a look that is both modern and timeless, making it a versatile option that can be used in a variety of settings. This handle can be used in vertical and horizontal setups, thus allowing for a wide range of possible applications.

697.14B

697.14C