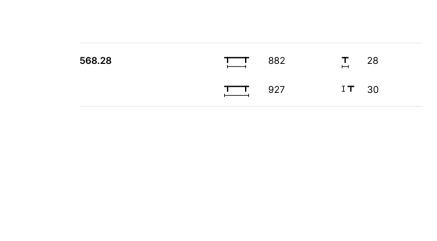

## Elegant

Despite its minimalistic aesthetic, this handle emanates a sense of understated elegance that is hard to ignore. Its subtle yet sophisticated look adds a touch of refinement to any space, making it an excellent choice for those who value both form and function.