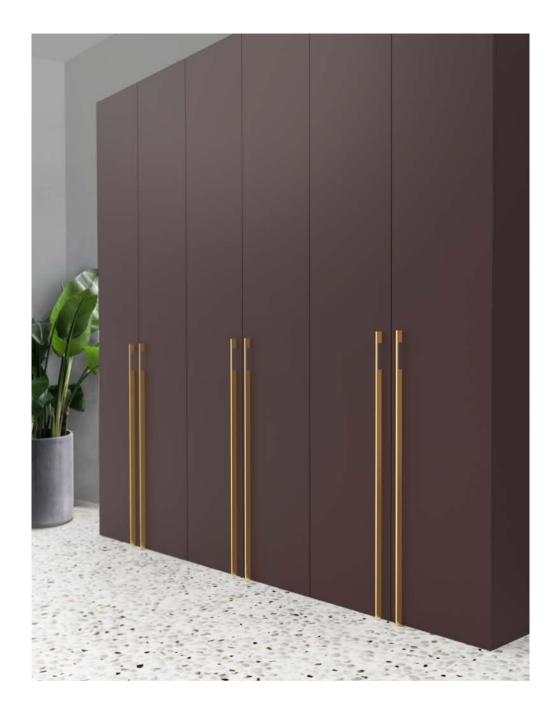

#### Gemcut

This stunning and sophisticated handle is an accessory that can transform your closet into a jewel. Apart from adding a sense of luxury, it has the ability to adorn a simple piece of furniture with a touch of glamour.