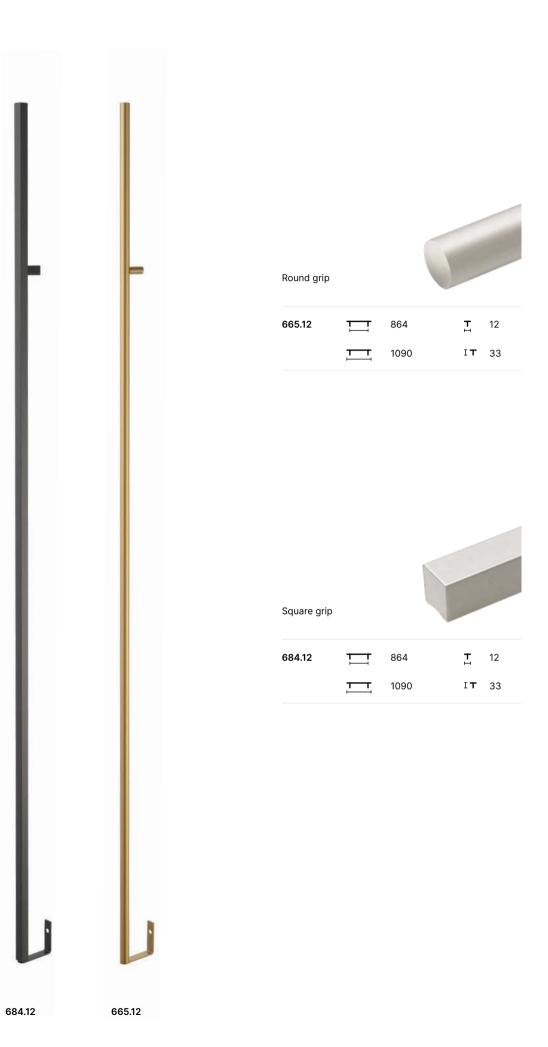

# Upright

With its minimalist charm, this handle is a practical and stylish accessory that can enhance the functionality and appearance of your wardrobe closet greatly. 
 708.15
 T
 2× 448
 T
 15

 T
 1100
 I T
 26