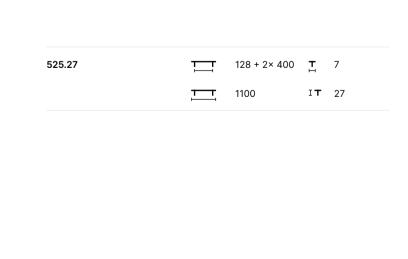

# Upright

With its minimalist charm, this handle is a practical and stylish accessory that can enhance the functionality and appearance of your wardrobe closet greatly. 
 708.15
 T
 2× 448
 T
 15

 T
 1100
 I T
 26