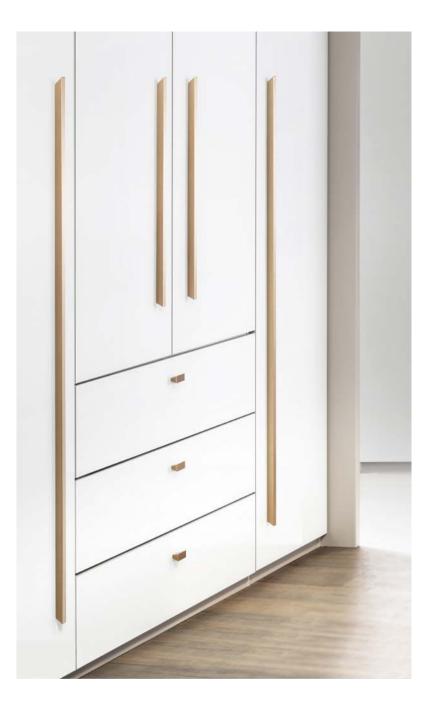

# Upright

With its minimalist charm, this handle is a practical and stylish accessory that can enhance the functionality and appearance of your wardrobe closet greatly. 
 708.15
 T
 2× 448
 T
 15

 T
 1100
 I T
 26

#### Line

Clean lines and sleek design create a look that is both modern and timeless, making it a versatile option that can be used in a variety of settings. This handle can be used in vertical and horizontal setups, thus allowing for a wide range of possible applications.