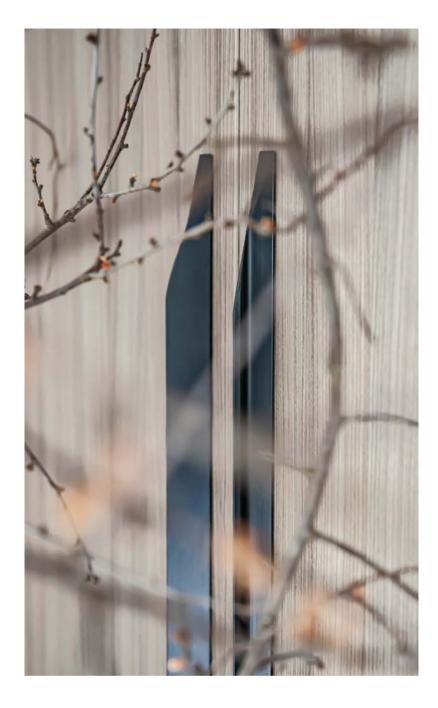

# Upright

With its minimalist charm, this handle is a practical and stylish accessory that can enhance the functionality and appearance of your wardrobe closet greatly. 
 708.15
 T
 2× 448
 T
 15

 T
 1100
 I T
 26